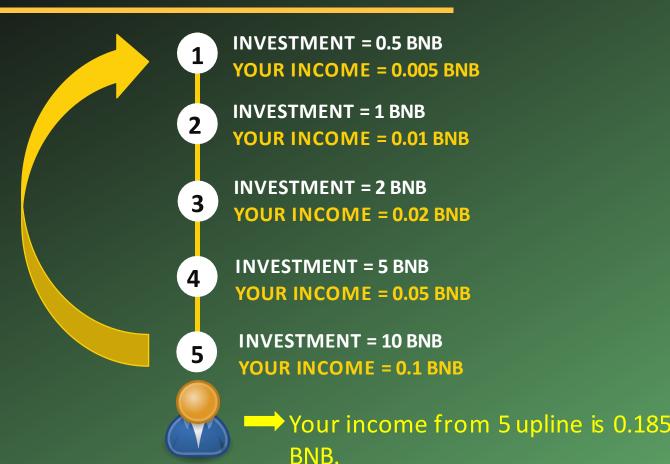

### Single Leg Magic Income Calculation

The user is entitled to receive 1% from each level (upline & downline). The Single Leg calculation is for 5 level upline. ICONICS Single Leg Plan starts with 10 level providing you opportunity to earn more than your investment.

Furthermore, if the user have joined ICONICS investing a selected number of BNBs, then they become eligible to earn more than their investment in one day.